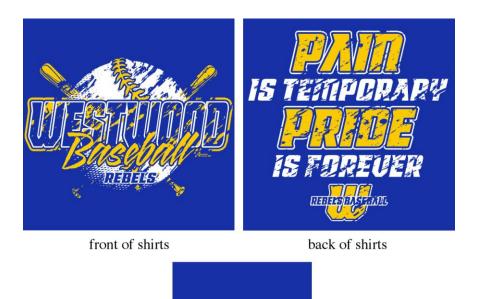

## REBEL BASEBALL T-SHIRTS

Please return this order form with payment (CHECKS ONLY) BY June 3rd. Make check payable to Westwood Athletic Boosters. T-shirts will be in Rebel Blue with white and gold design on the front and back. Sleeve lettering will be white. Any questions contact Jen Corey @ 389-0718.